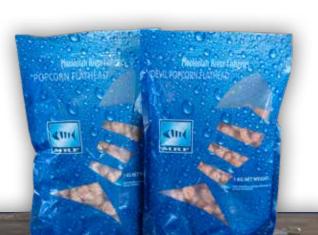

## **Mooloolah River Fisheries POPCORN FLATHEAD**

- Cruchy golden coating
- Soft and moist white flesh
- Wild caught and hand cut fillets
- Re Sealable bag
  - 5x1kg/CTN Approx 150 pieces/kg