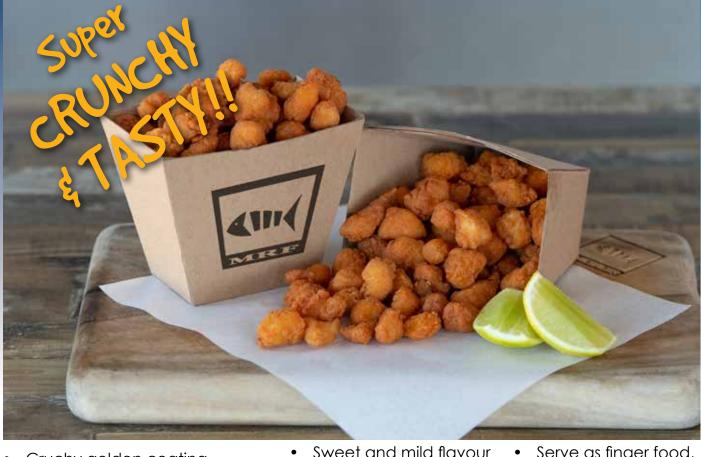

## **Mooloolah River Fisheries POPCORN FLATHEAD**

- Cruchy golden coating
- Soft and moist white flesh
- Wild caught and hand cut fillets
- Re Sealable bag
  - 5x1kg/CTN Approx 150 pieces/kg

- Sweet and mild flavour
- Cook from frozen
- Value for money
- Serve as finger food, takeaway, seafood pack, retail sales, etc

Distributed by